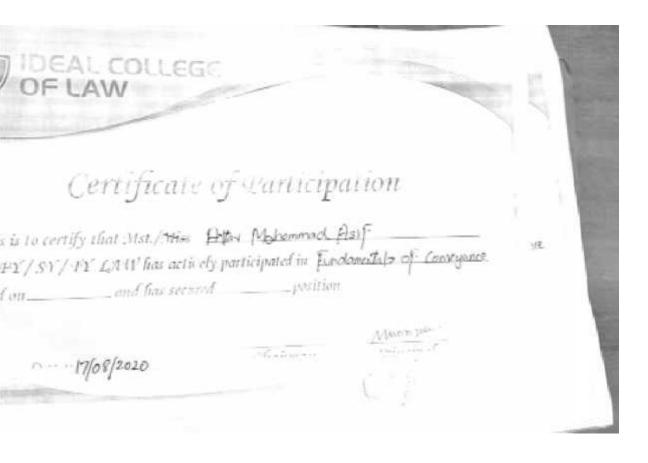

#### **6.Certificate:**

Principal

Principal

IDEAL COLLEGE OF LAW

At-Post Posheri, Tal. Wada,
Dist. Palghar

Maharashtra-421303.

Principal
Principal
Principal
At-Post Posheri, Tal. Wada,
Dist. Palghar
Maharashtra-421303.