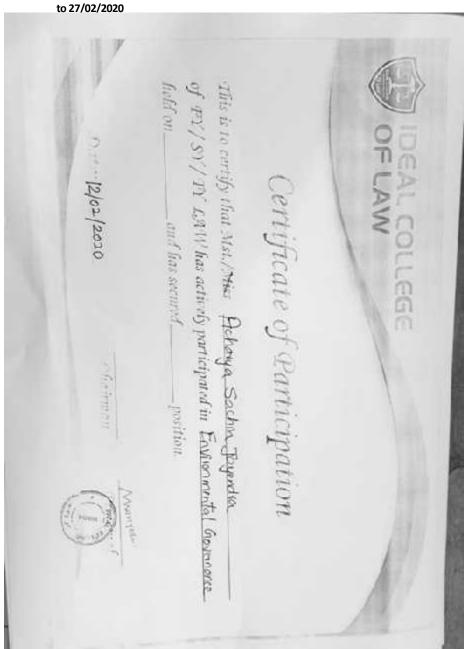

#### **6.Certificate:**

Principal

Principal

IDEAL COLLEGE OF LAW

At-Post Posheri, Tal. Wada,
Dist. Palghar

Maharashtra-421303.

Principal
Principal
Principal
At-Post Posheri, Tal. Wada,
Dist. Palghar
Maharashtra-421303.