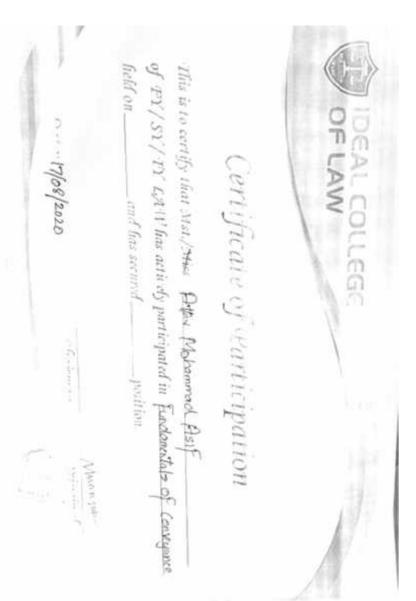

#### **6.Certificate:**

Principal

Principal

IDEAL COLLEGE OF LAW

At-Post Posheri, Tal. Wada,
Dist. Palghar

Maharashtra-421303.

Principal
Principal
Principal
At-Post Posheri, Tal. Wada,
Dist. Palghar
Maharashtra-421303.