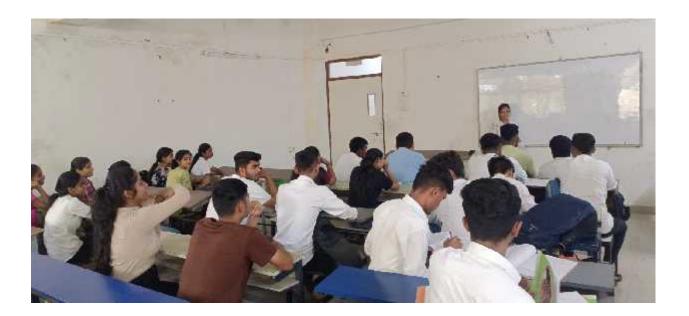

## 7.Photos-

Principal

Principal

IDEAL COLLEGE OF LAW

At-Post Posheri, Tal. Wada,
Dist. Palghar

Maharashtra-421303.