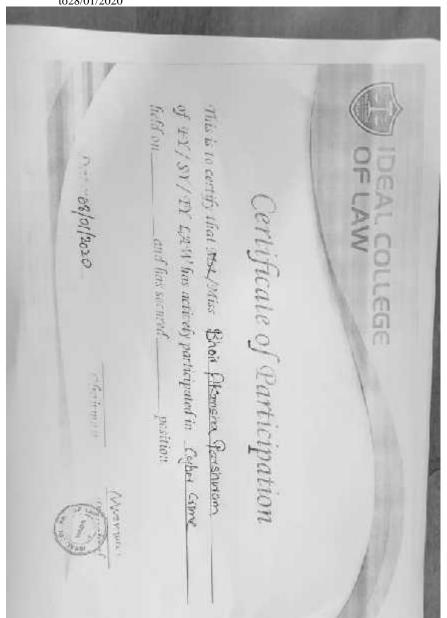

#### **6.Certificate:**

Principal

Principal

IDEAL COLLEGE OF LAW

At-Post Posheri, Tal. Wada,
Dist. Palghar

Maharashtra-421303.

Principal
Principal
Principal
At-Post Posheri, Tal. Wada,
Dist. Palghar
Maharashtra-421303.