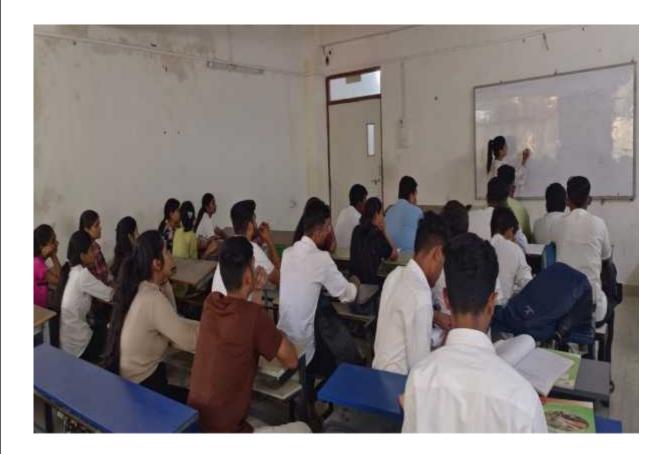

## 7.Photos-

Principal

Principal

IDEAL COLLEGE OF LAW

At-Post Posheri, Tal. Wada,
Dist. Palghar

Maharashtra-421303.