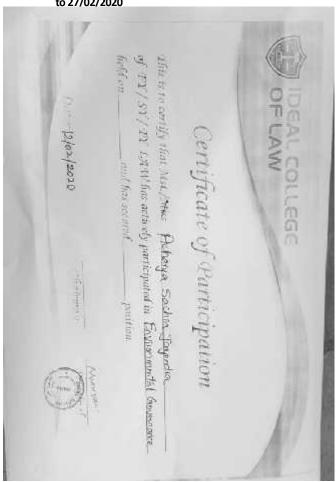

#### **6.Certificate:**

Principal

Principal

IDEAL COLLEGE OF LAW

At-Post Posheri, Tal. Wada,
Dist. Palghar

Maharashtra-421303.

Principal
Principal
Principal
At-Post Posheri, Tal. Wada,
Dist. Palghar
Maharashtra-421303.