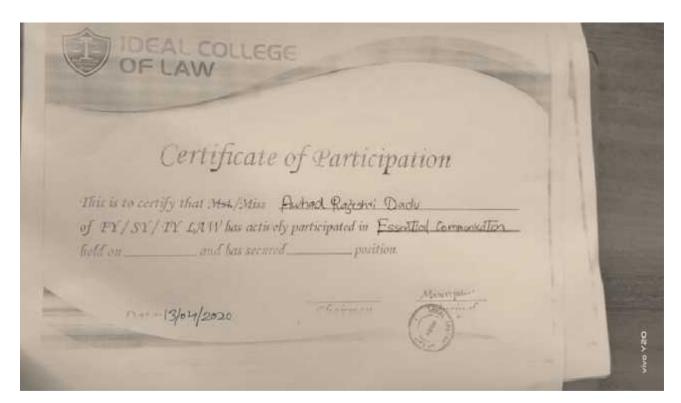

#### **6.Certificate:**

Principal

Principal

IDEAL COLLEGE OF LAW

At-Post Posheri, Tal. Wada,
Dist. Palghar

Maharashtra-421303.

Principal
Principal
Principal
At-Post Posheri, Tal. Wada,
Dist. Palghar
Maharashtra-421303.