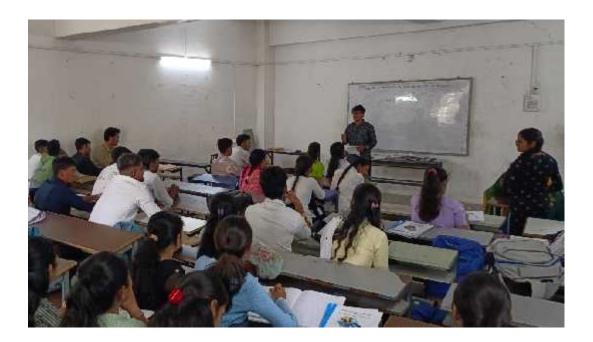

## 7.Photos-

Principal

Principal

IDEAL COLLEGE OF LAW

At-Post Posheri, Tal. Wada,
Dist. Palghar

Maharashtra-421303.